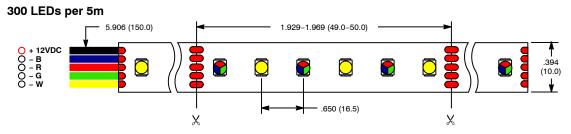

| 69-A31          | Red/Green/Blue + White and Red/Green/Blue + Warm White Connector with 6" Leads                     |  |  |  |  |  |
| 69-A32          | Red/Green/Blue + White and Red/Green/Blue + Warm White Strip Jumper Connectors with 5.75" Leads    |  |  |  |  |  |
| Connectors      |                                                                                                    |  |  |  |  |  |
| 69-MC3          | Hold-Down Clip for 10mm Type IP20 LED Strips                                                       |  |  |  |  |  |
| 69-MC4          | Hold-Down Clip for 10mm Type IP65 (WR) LED Strips                                                  |  |  |  |  |  |

# Multi-Color 5050 Size Flexible LED Strips

#### **Dimensions**

#### **RGB Types**



#### RGB + W & RGB + WW Types