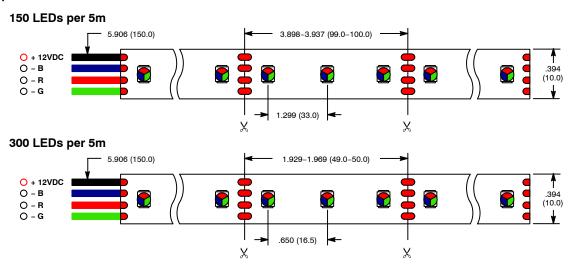

joining strips |  |  |  |  |  |
| 69-A31          | Red/Green/Blue + White and Red/Green/Blue + Warm White Connector with 6" Leads                     |  |  |  |  |  |
| 69-A32          | Red/Green/Blue + White and Red/Green/Blue + Warm White Strip Jumper Connectors with 5.75" Leads    |  |  |  |  |  |
| Connectors      |                                                                                                    |  |  |  |  |  |
| 69-MC3          | Hold-Down Clip for 10mm Type IP20 LED Strips                                                       |  |  |  |  |  |
| 69-MC4          | Hold-Down Clip for 10mm Type IP65 (WR) LED Strips                                                  |  |  |  |  |  |

# Multi-Color 5050 Size Flexible LED Strips

#### **Dimensions**

#### **RGB Types**



#### RGB + W & RGB + WW Types